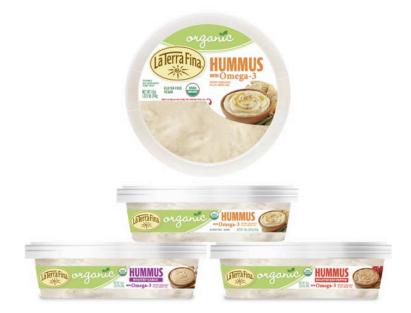

### Winning entries:

La Terra Fina Organic Dips

"We are so proud to have our design work rewarded in this awards program. We also want to congratulate our client for launching innovative high quality organic dips complimenting the packaging"— Danielle Kidney, founder

# THE CREATIVE PACK

The range was created keeping in mind of the existing La Terra Fina items, the organic range uses the classic arch with a pop of lime green color as it holds the new organic logo next to the brand logo which creates a strong presence while also looking clean and fresh. The titles color coding helps customers identify between the new flavors in addition to the styled photography. A display case was also designed to identify them as organic items and to showcase the dips for club stores.