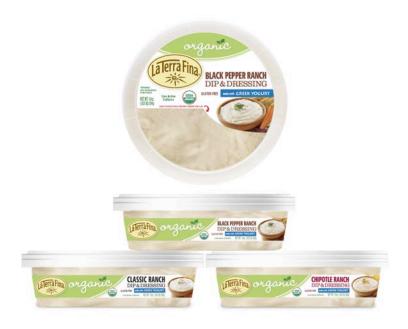

### Winning entries:

La Terra Fina Organic Dips

"We are so proud to have our design work rewarded in this awards program. We also want to congratulate our client for launching innovative high quality organic dips complimenting the packaging"— Danielle Kidney, founder

# THE CREATIVE PACK

The range was created keeping in mind of the existing La Terra Fina items, the organic range uses the classic arch with a pop of lime green color as it holds the new organic logo next to the brand logo which creates a strong presence while also looking clean and fresh. The titles color coding helps customers identify between the new flavors in addition to the styled photography. A display case was also designed to identify them as organic items and to showcase the dips for club stores.