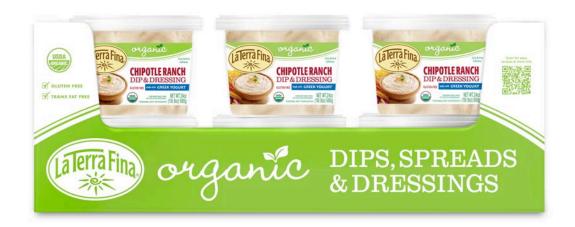

### Winning entries:

La Terra Fina Organic Dips

"We are so proud to have our design work rewarded in this awards program. We also want to congratulate our client for launching innovative high quality organic dips complimenting the packaging"— Danielle Kidney, founder

# THE CREATIVE PACK

The range was created keeping in mind of the existing La Terra Fina items, the organic range uses the classic arch with a pop of lime green color as it holds the new organic logo next to the brand logo which creates a strong presence while also looking clean and fresh. The titles color coding helps customers identify between the new flavors in addition to the styled photography. A display case was also designed to identify them as organic items and to showcase the dips for club stores.